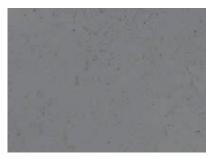

Breccia Nero

Breccia Ambrogio

Tagenta Type C

Grey

Breccia Grigio

Breccia Giallo

Tagenta Type D

Umber Grey