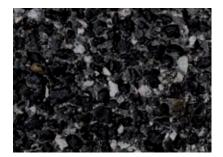

Breccia Nero

Breccia Ambrogio

Tagenta Type C

Grey

Breccia Grigio

Breccia Giallo

Tagenta Type D

Umber Grey

zoontjens.com

THIS IS BRECCIA NERO. THE COLOUR, THE TEXTURE AND THE ORIGINAL SIZE. WE WOULD LIKE TO SHOW YOU OUR COLOUR SAMPLES IN REAL LIFE SO YOU WILL GET THE FULL PICTURE. AND SO YOU CAN JOIN US IN STRIVING FOR HIGHER GROUNDS.