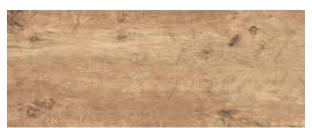

### **WOOD LOOK**

Kortex Golden\*

<sup>\*</sup>Available in dimension 90x45 cm