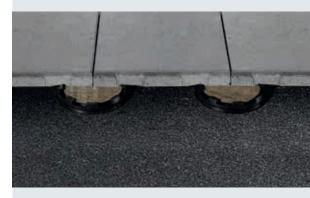

### **DRY SURFACE AND CLEAN LINES**

With the Dreen®Nxt range, surface drainage is achieved via grooves in the sides of the slab. The slab features countersunk, rounded grooves that are invisible when viewed from the rooftop terrace. The rounding also reduces the risk of dirt and detritus to practically zero. The support system then ensures sufficient space between slab and roof surface for extra drainage and dry walking surfaces. In other words, the perfect combination of aesthetic form and function. Together with a small bevelled edge, the result is a clean-lined look on every roof.

### STABLE AND PERFECTLY FIXED

Dreen®Nxt features a recess on the base of the slab, that fits precisely into the lockplate so that the slab is perfectly fixed and locked in position. Once fitted, the slabs will never shift or break free. We use this lockplate system with every slab, and as well as firmly fixing the slabs, it enables height adjustment, even on sloping roofs. At the edges, a special edge zone system ensures stability and solid support to perfectly secure the slabs.