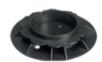

### **RAISING AND LEVELLING**

Dreen®Nxt, in the formats 500x500 and 600x400 mm, can be raised to the required height using the DNS® system or an adjustable pedestal system. With DNS®, we work with a DNS® tube that is sawn to the required length, and inserted in a DNS® foot/disc, with its own lockplate. The adjustable pedestal system consists of an adjustable base with height rings and a lockplate. Both systems guarantee a level rooftop terrace.

The slabs are fixed securely on the lockplates

Dreen  $^{\rm o}$  Nxt features a recess on the base of the slab that fits precisely into the lockplate

Dreen®Nxt can easily be raised and levelled by combining the lockplate with the DNS® system or the adjustable pedestal system

**SLOPING ROOF** 

**DNS® SYSTEM** 

Lockplate

DNS®tube

DNS®foot/disc

ADJUSTABLE PEDESTAL SYSTEM

height ring 24 mm

height ring 48 mm

height 35 – 50 mm

adjustable base 50 - 74 mm