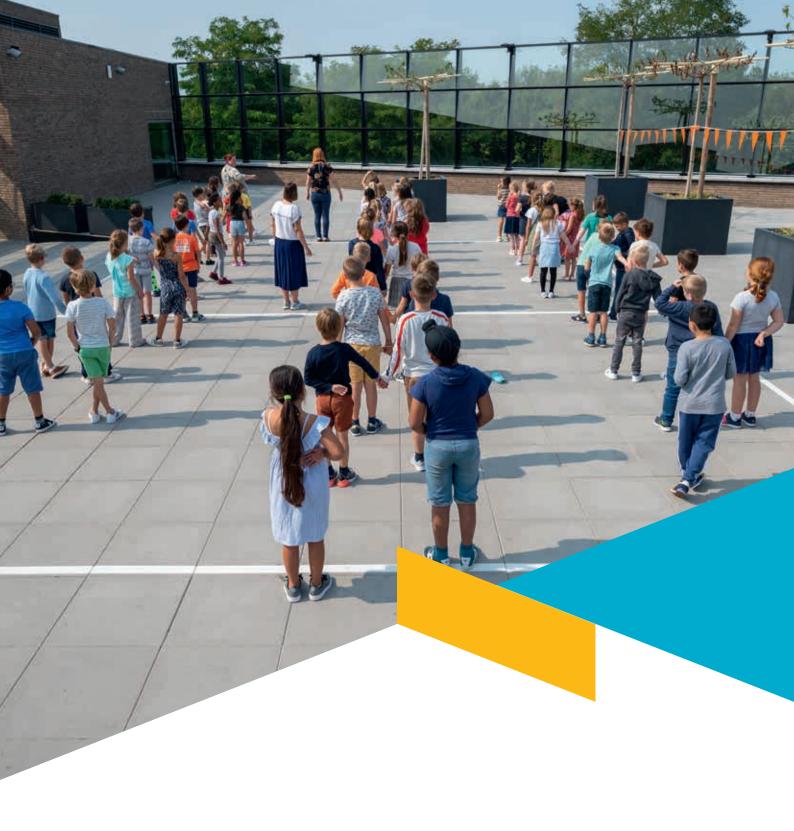

# DREEN®NXt THE NEW GENERATION OF ROOFTOP PAVING

Dreen®Nxt is the ultimate rooftop paving system for any flat roof. This clean-lined concrete slab and support system guarantees a stable and durable rooftop terrace.

any other application. Rooftop terraces, rooftop pathways, rooftop gardens, rooftop courtyards, rooftop pitches and rooftop parks. The Dreen®Nxt system offers a stable, high-quality, safe walking surface where it is a pleasure to relax, shop, dine, stroll or enjoy a more active sporting lifestyle. Almost anything that can be done at ground level can also be done on the rooftop!