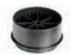

### STABLE AND PERFECTLY FIXED

Dreen®Nxt features a recess on the base of the slab, that fits precisely into the lockplate so that the slab is perfectly fixed and locked in position. Once fitted, the slabs will never shift or break free. We use this lockplate system with every slab, and as well as firmly fixing the slabs, it enables height adjustment, even on sloping roofs. At the edges, a special edge zone system ensures stability and solid support to perfectly secure the slabs.

### **RAISING AND LEVELLING**

Dreen®Nxt, in the formats 500x500 and 600x400 mm, can be raised to the required height using the DNS® system or an adjustable pedestal system. With DNS®, we work with a DNS® tube that is sawn to the required length, and inserted in a DNS® foot/disc, with its own lockplate. The adjustable pedestal system consists of an adjustable base with height rings and a lockplate. Both systems guarantee a level rooftop terrace.

The slabs are fixed securely on the lockplates

Dreen  $^{\rm o}$  Nxt features a recess on the base of the slab that fits precisely into the lockplate

Dreen®Nxt can easily be raised and levelled by combining the lockplate with the DNS® system or the adjustable pedestal system

**SLOPING ROOF** 

**DNS® SYSTEM** 

Lockplate

DNS®tube

DNS®foot/disc

ADJUSTABLE PEDESTAL SYSTEM

height ring 24 mm

height ring 48 mm