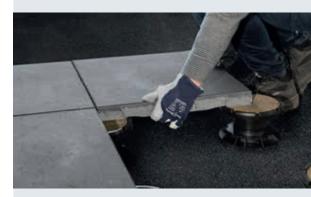

### STABLE AND PERFECTLY FIXED

Dreen®Nxt features a recess on the base of the slab, that fits precisely into the lockplate so that the slab is perfectly fixed and locked in position. Once fitted, the slabs will never shift or break free. We use this lockplate system with every slab, and as well as firmly fixing the slabs, it enables height adjustment, even on sloping roofs. At the edges, a special edge zone system ensures stability and solid support to perfectly secure the slabs.

The slabs are fixed securely on the lockplates

Dreen  $^{\rm o}$  Nxt features a recess on the base of the slab that fits precisely into the lockplate

Dreen®Nxt can easily be raised and levelled by combining the lockplate with the DNS® system or the adjustable pedestal system