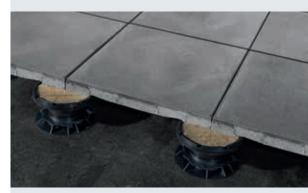

### **RAISING AND LEVELLING**

Dreen®Nxt, in the formats 500x500 and 600x400 mm, can be raised to the required height using the DNS® system or an adjustable pedestal system. With DNS®, we work with a DNS® tube that is sawn to the required length, and inserted in a DNS® foot/disc, with its own lockplate. The adjustable pedestal system consists of an adjustable base with height rings and a lockplate. Both systems guarantee a level rooftop terrace.

The slabs are fixed securely on the lockplates

Dreen  $^{\rm o}$  Nxt features a recess on the base of the slab that fits precisely into the lockplate

Dreen®Nxt can easily be raised and levelled by combining the lockplate with the DNS® system or the adjustable pedestal system