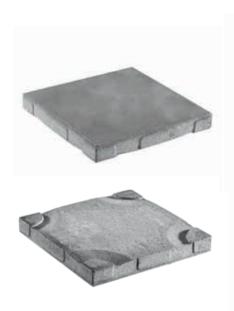

### **DRY SURFACE AND CLEAN LINES**

With the Dreen®Nxt range, surface drainage is achieved via grooves in the sides of the slab. The slab features countersunk, rounded grooves that are invisible when viewed from the rooftop terrace. The rounding also reduces the risk of dirt and detritus to practically zero. The support system then ensures sufficient space between slab and roof surface for extra drainage and dry walking surfaces. In other words, the perfect combination of aesthetic form and function. Together with a small bevelled edge, the result is a clean-lined look on every roof.

### STABLE AND PERFECTLY FIXED

Dreen®Nxt features a recess on the base of the slab, that fits precisely into the lockplate so that the slab is perfectly fixed and locked in position. Once fitted, the slabs will never shift or break free. We use this lockplate system with every slab, and as well as firmly fixing the slabs, it enables height adjustment, even on sloping roofs. At the edges, a special edge zone system ensures stability and solid support to perfectly secure the slabs.