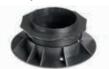

### STABLE AND PERFECTLY FIXED

Dreen®Nxt features a recess on the base of the slab, that fits precisely into the lockplate so that the slab is perfectly fixed and locked in position. Once fitted, the slabs will never shift or break free. We use this lockplate system with every slab, and as well as firmly fixing the slabs, it enables height adjustment, even on sloping roofs. At the edges, a special edge zone system ensures stability and solid support to perfectly secure the slabs.

### **RAISING AND LEVELLING**

Dreen®Nxt, in the formats 500x500 and 600x400 mm, can be raised to the required height using the DNS® system or an adjustable pedestal system. With DNS®, we work with a DNS® tube that is sawn to the required length, and inserted in a DNS® foot/disc, with its own lockplate. The adjustable pedestal system consists of an adjustable base with height rings and a lockplate. Both systems guarantee a level rooftop terrace.

The slabs are fixed securely on the lockplates

Dreen  $^{\rm o}$  Nxt features a recess on the base of the slab that fits precisely into the lockplate

Dreen®Nxt can easily be raised and levelled by combining the lockplate with the DNS® system or the adjustable pedestal system