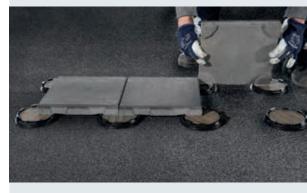

### STABLE AND PERFECTLY FIXED

Dreen®Nxt features a recess on the base of the slab, that fits precisely into the lockplate so that the slab is perfectly fixed and locked in position. Once fitted, the slabs will never shift or break free. We use this lockplate system with every slab, and as well as firmly fixing the slabs, it enables height adjustment, even on sloping roofs. At the edges, a special edge zone system ensures stability and solid support to perfectly secure the slabs.

The slabs are fixed securely on the lockplates

Dreen  $^{\rm o}$  Nxt features a recess on the base of the slab that fits precisely into the lockplate

Dreen®Nxt can easily be raised and levelled by combining the lockplate with the DNS® system or the adjustable pedestal system