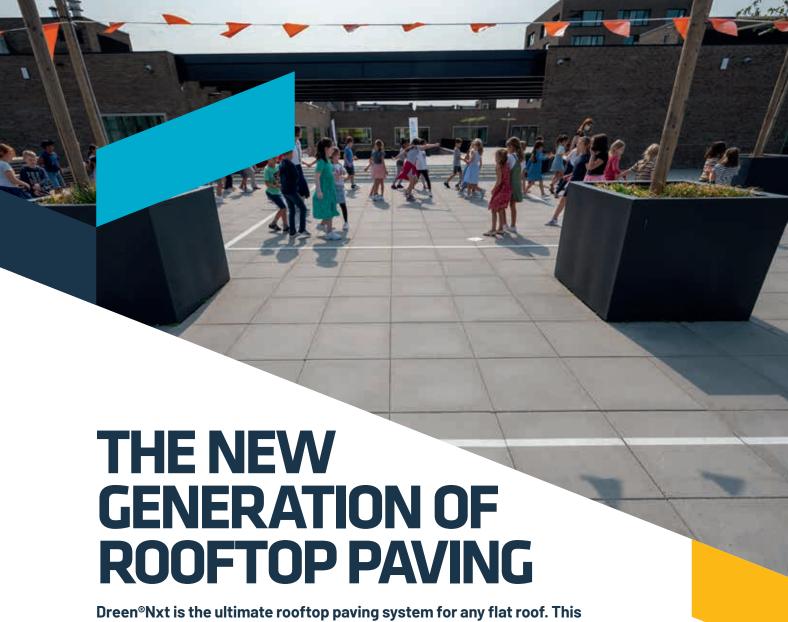

# DREEN®NXt THE NEW GENERATION OF ROOFTOP PAVING

Dreen®Nxt is the ultimate rooftop paving system for any flat roof. This clean-lined concrete slab and support system guarantees a stable and durable rooftop terrace.

Dreen®Nxt is the upgraded version of our Dreen® slabs. As the use of outdoor rooftop space becomes increasingly popular, higher demands are being placed on rooftop paving, in particular in terms of intensive use and heavy loads. The newly developed lockplate system, cleaner appearance, more colourways and more sustainable raw materials mean Dreen®Nxt is leading the future.