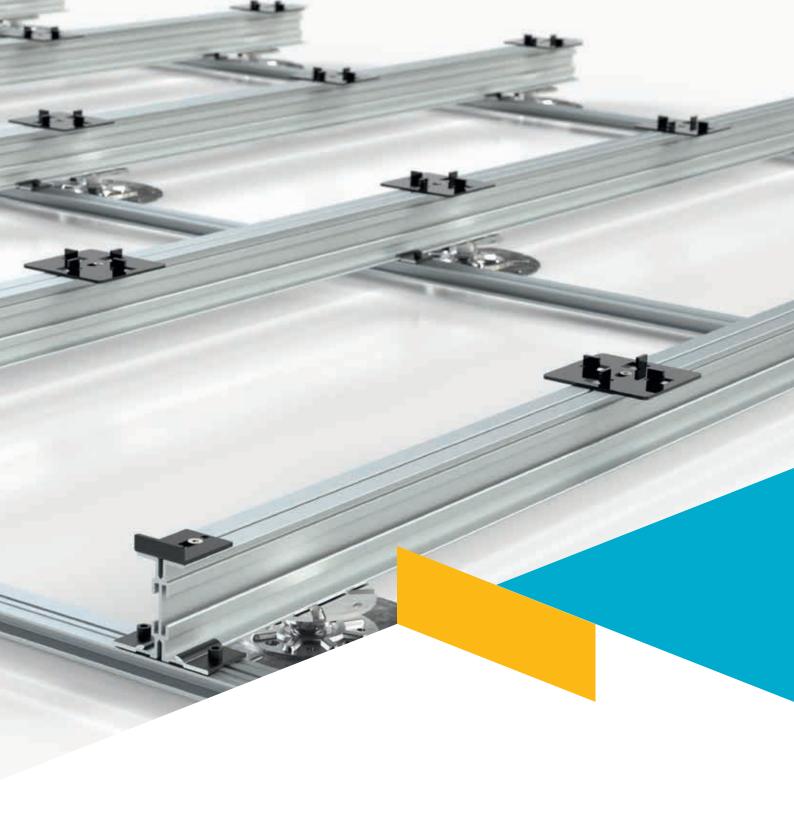

## COMPONENTS OF THE RAILING SYSTEM

There are three components in the railing system which cover all the requirements for porcelain tiles. The paving plate is used to support the corner junction of up to 4 tiles. The paving plate creates the 3mm gaps between the tiles, and supports the tiles. The paving plate is screwed to the base structure using the patented screw ports, which allow unrivalled installation ease and flexibility. Once the plate is positioned and fixed to the base, the tiles are simply laid on top.

We recommend the use of a silicone adhesive between the plate and the tile to reduce noise creation.

The tabs on paving plate are undercut to ensure the tiles fit tight against the tabs, to avoid the tiles drifting out of line over large areas. The undercut also allows individual tabs to be broken off in instances where the site has been designed with a 'brick bond' pattern.