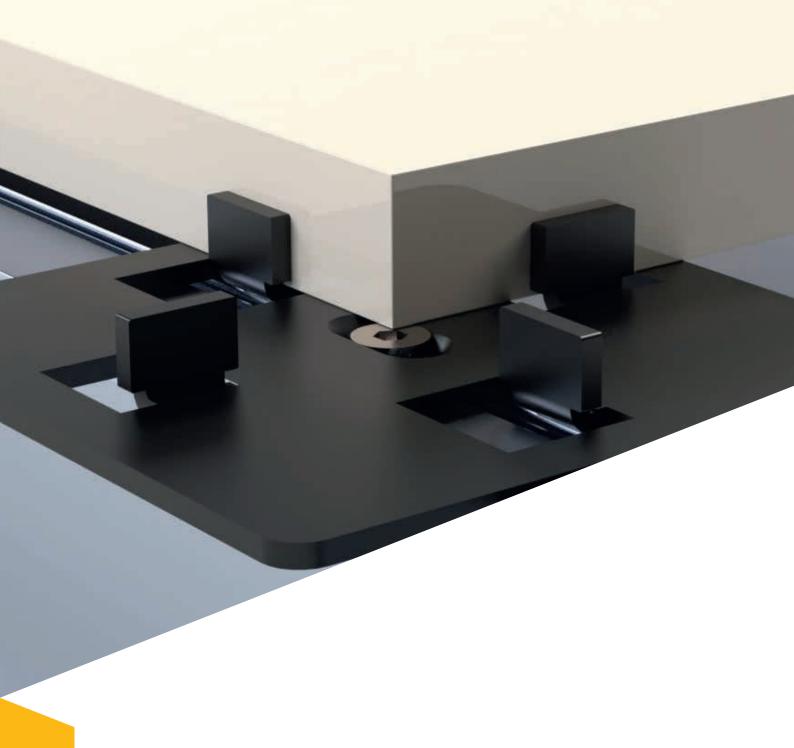

## COMPONENTS OF THE RAILING SYSTEM

There are three components in the railing system which cover all the requirements for porcelain tiles. The paving plate is used to support the corner junction of up to 4 tiles. The paving plate creates the 3mm gaps between the tiles, and supports the tiles. The paving plate is screwed to the base structure using the patented screw ports, which allow unrivalled installation ease and flexibility. Once the plate is positioned and fixed to the base, the tiles are simply laid on top.

We recommend the use of a silicone adhesive between the plate and the tile to reduce noise creation.

The tabs on paving plate are undercut to ensure the tiles fit tight against the tabs, to avoid the tiles drifting out of line over large areas. The undercut also allows individual tabs to be broken off in instances where the site has been designed with a 'brick bond' pattern.